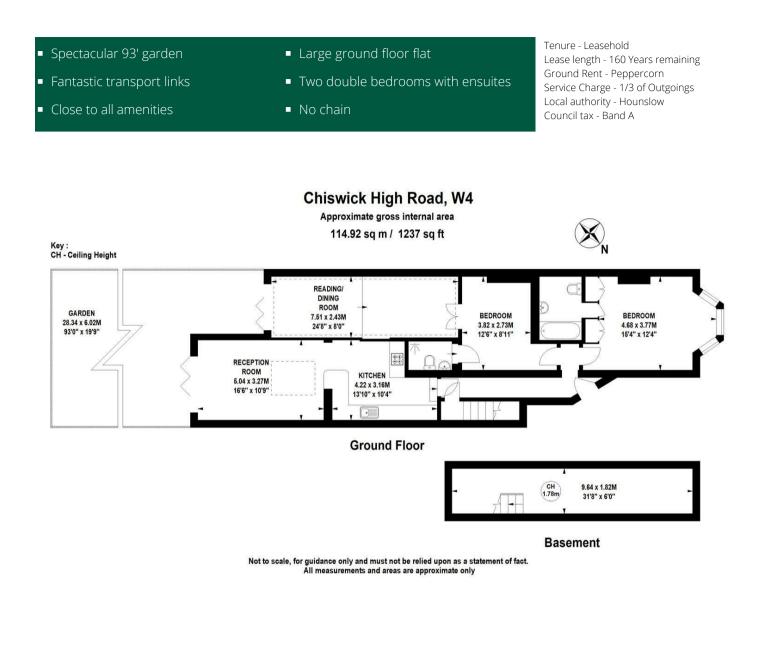

## THE PROPERTY

An exceptionally large two bedroom/two bathroom garden flat offering an excellent balance of living and entertaining space close to numerous amenities. This superb flat comprises two double bedrooms (both with ensuites), 16' reception room, fully fitted kitchen/breakfast room, 24' dining room/conservatory, cellar and a spectacular 90' landscaped garden. Situated within close proximity to the historic strand on the green, Kew Bridge station and numerous bus routes as well as the extensive shopping facilities on Chiswick High Road. No chain.